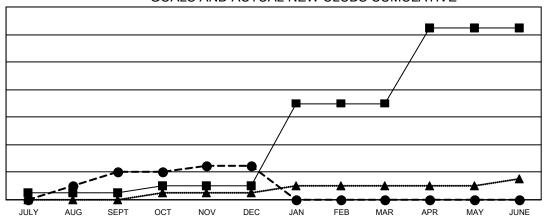

## GOALS AND ACTUAL NEW CLUBS CUMULATIVE

- CURRENT YEAR GOALS FOR NEW CLUBS

- ■ - CURRENT YEAR ACTUAL NEW CLUBS

· ▲ - LAST YEAR ACTUAL NEW CLUBS

## GAT MONTHLY MEMBERSHIP PROGRESS REPORT

Multiple District 201

LOCATION: AUSTRALIA

Results as of: 12/31/2022

|               | Club          | )S          |               |
|---------------|---------------|-------------|---------------|
|               | RESULTS FOR   | R 2022-2023 |               |
| QUARTER       | NEW CLUB GOAL | NEW CLUBS   | DROPPED CLUBS |
| JULY/AUG/SEPT | 1             | 4           | 7             |
| OCT/NOV/DEC   | 1             | 1           | 7             |
| JAN/FEB/MAR   | 12            | 0           | 0             |
| APR/MAY/JUNE  | 11            | 0           | 0             |