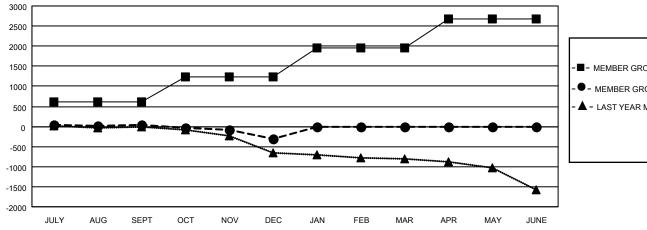

## GOALS AND ACTUAL MEMBERS CUMULATIVE

|     | -■- MEMBER GROWTH NET GOAL        |  |
|-----|-----------------------------------|--|
|     | - ● - MEMBER GROWTH ACTUAL        |  |
|     | - ▲ - LAST YEAR MEMBERSHIP ACTUAL |  |
| •   |                                   |  |
|     |                                   |  |
|     |                                   |  |
|     |                                   |  |
| •   |                                   |  |
| JNE |                                   |  |
|     |                                   |  |

|                       |        | Me         | embers |             |                    |      |  |
|-----------------------|--------|------------|--------|-------------|--------------------|------|--|
| RESULTS FOR 2022-2023 |        |            |        |             |                    |      |  |
| QUARTER               | MEMBER | GROWTH NET | MEM    | BER GROWTH  | d DROPPED          |      |  |
| GOAL                  |        |            | ACTUAL | MEMBERS ACT |                    |      |  |
|                       |        |            |        |             | (including transfe | ers) |  |
| JULY/AUG/SE           | PT     | 618        |        | 794         | 634                |      |  |
| OCT/NOV/DE            | С      | 612        |        | 603         | 848                |      |  |
| JAN/FEB/MAF           | 3      | 732        |        | 0           | 0                  |      |  |
| APR/MAY/JUI           | NE     | 713        |        | 0           | 0                  |      |  |